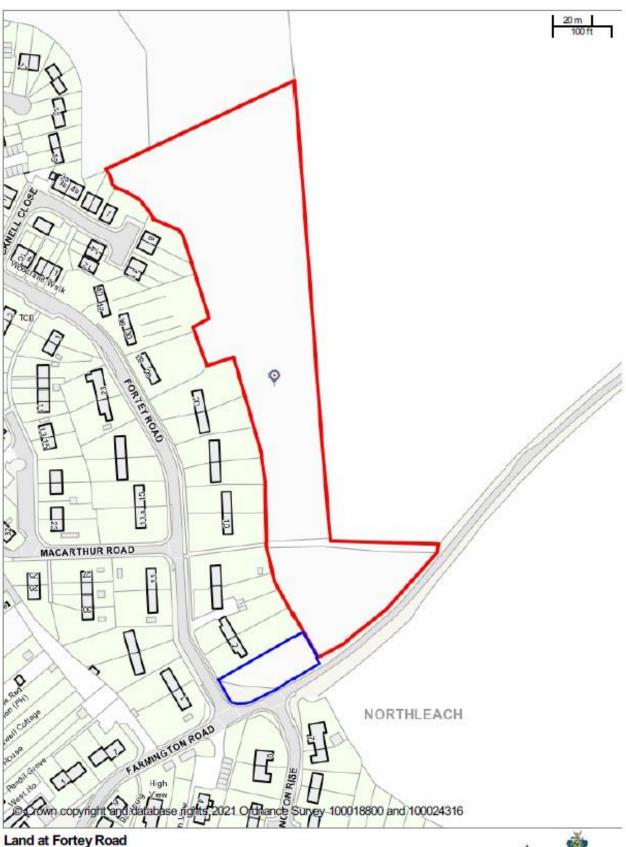

## Heads of Terms Disposal of the Freehold of Land at Fortey Road, Northleach

| 1.0 | The Seller              | Cotswold District Council Trinity Road Cirencester Gloucestershire GL7 1PX  Jasmine McWilliams Asset Manager                                                                                                           |
|-----|-------------------------|------------------------------------------------------------------------------------------------------------------------------------------------------------------------------------------------------------------------|
|     |                         | jasmine.mcwilliams@publicagroup.uk<br>01285 623255                                                                                                                                                                     |
| 1.1 | The Seller's Solicitors | Interim Head of Legal Services Cotswold District Council Trinity Road Cirencester Gloucestershire GL7 1PX. Officer: TBC                                                                                                |
| 1.3 | The Buyer               | Northleach with Eastington Town Council The Westwoods Centre, Bassett Road, Northleach, GL54 3QJ  Pauline Rigby Town Clerk Westwoods office: 01451 885349 Town Clerk (direct): 01451 885349 E: clerk@northleach.gov.uk |
| 1.4 | The Buyer's Solicitors  | TBA                                                                                                                                                                                                                    |
| 1.5 | The Buyer's Agent       | TBA                                                                                                                                                                                                                    |
| 2.0 | Basics                  |                                                                                                                                                                                                                        |
| 2.1 | Property                | Land at Fortey Road, Northleach as edged red on attached plan.  Retained Land (edged blue) – land to be retained by the Seller                                                                                         |

| 2.2 | Registered title                                                   | Whole of:-                                                                                                                                                                  |
|-----|--------------------------------------------------------------------|-----------------------------------------------------------------------------------------------------------------------------------------------------------------------------|
| 2.2 | numbers                                                            | Whole of                                                                                                                                                                    |
|     |                                                                    | GR343929                                                                                                                                                                    |
|     |                                                                    | GR343865<br>GR343840                                                                                                                                                        |
|     |                                                                    | GR343824                                                                                                                                                                    |
|     |                                                                    | Part GR343802                                                                                                                                                               |
|     |                                                                    | The Seller is to retain part GR343802                                                                                                                                       |
| 2.3 | VAT                                                                | N/A                                                                                                                                                                         |
| 2.4 | Proposed Date of Exchange                                          | ASAP                                                                                                                                                                        |
| 2.5 | Proposed Completion Date                                           | ASAP                                                                                                                                                                        |
| 2.6 | Interest to be                                                     | Freehold                                                                                                                                                                    |
|     | transferred                                                        |                                                                                                                                                                             |
| 2.7 | Sale Price                                                         | Nil                                                                                                                                                                         |
| 2.8 | Cost centre/income code                                            | ТВА                                                                                                                                                                         |
| 2.9 | Other departments to                                               | Tree Officer                                                                                                                                                                |
|     | be notified of disposal to cease works                             | Grounds Maintenance                                                                                                                                                         |
|     | normally carried out                                               |                                                                                                                                                                             |
| 3.0 | Other Terms                                                        |                                                                                                                                                                             |
| 3.1 | Buyers Obligations                                                 | Upon completion of the Transfer, The Seller will pay the Buyer the sum of £10,000 as a contribution towards the future maintenance of the Property ("the Maintenance Fund") |
| 3.2 | Rights Granted to the Buyer                                        | None                                                                                                                                                                        |
| 3.3 | Rights Reserved to<br>the Seller in favour of<br>the Retained Land | The Seller reserves the right to connect, repair and maintain all necessary service media to Retained Land (part GR343802)                                                  |
|     | and its successors in title                                        | The Seller reserves access rights in favour of the Retained Land                                                                                                            |
| 3.4 | Other rights                                                       | The Property is transferred with such rights reservations and covenants as are existing on the registered freehold title                                                    |